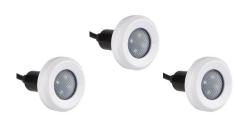

## TX-30 LED Pool Lighting Kit

The TX-30 LED Pool Lighting Kit is a complete lighting system that includes a power center and one, two, or three color Treo LED pool lights. Select from six colors (white, blue, green, red, amber, and magenta) or two color changing modes (slow color change mode and party mode). The TX-30 has a manual on/off switch, fast blow fuse, and can easily be installed.

## Treo LED Lights

- Color (RGB) light with 80' cord length
- Memory function automatically remembers the last color setting when turned off
- Self-color synchronizing with other S.R.Smith LED pool lights and product