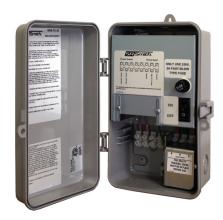

## TX-30 LED Pool Lighting Kit

The TX-30 LED Pool Lighting Kit is a complete lighting system that includes a power center and one, two, or three color Treo LED pool lights. Select from six colors (white, blue, green, red, amber, and magenta) or two color changing modes (slow color change mode and party mode). The TX-30 has a manual on/off switch, fast blow fuse, and can easily be installed.

## TX-30

- Side hinged door for ease of installation
- · On/off switch, no need for additional external switch
- Terminal block for secure connections, no need for wire nuts
- Corrosion-resistant polycarbonate enclosure rated NEMA 3R
- Integrated fuse for surge protection during installation
- Low voltage internal transformer: I20VAC to I2VAC
- Maximum 30 Watt system