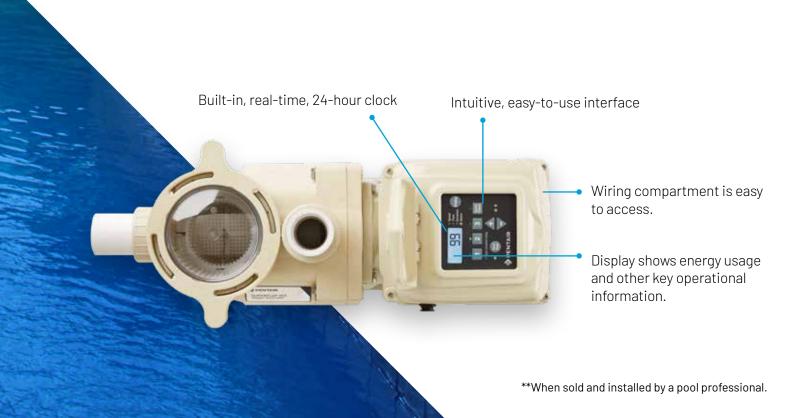

#### **SIMPLE TO PROGRAM**

This pump comes with an advanced onboard digital display and real-time, 24-hour clock that makes programming easy. Select from three programmable speeds plus an override to meet your specific needs.

## IMPROVED CONNECTIVITY FOR HIGHER FLEXIBILITY

New RS-485 connectivity for improved interface with automation systems and IoT devices to allow more flexibility.