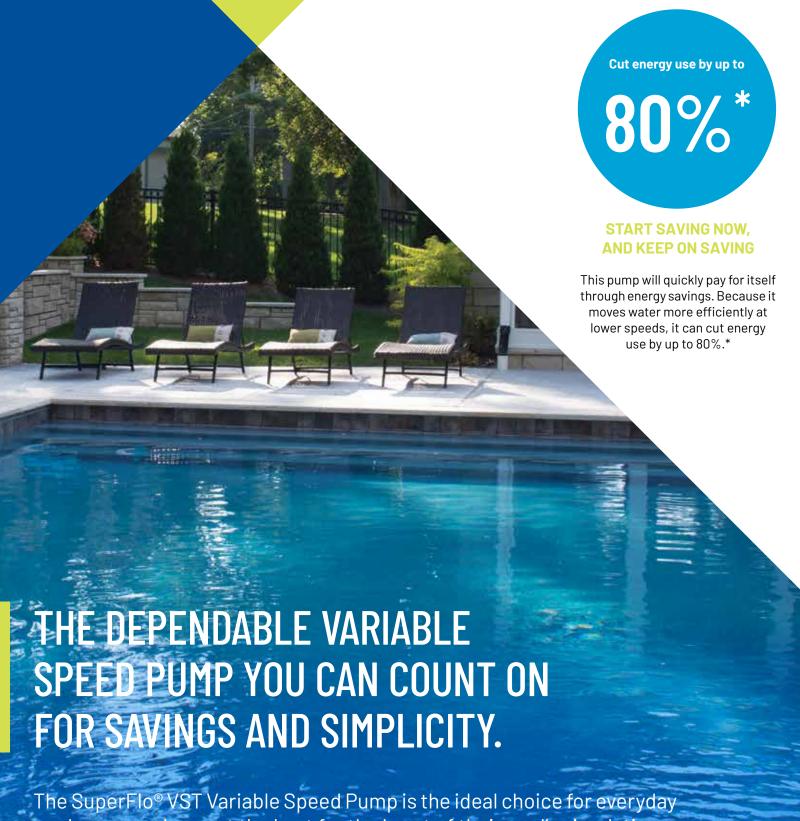

# VARIABLE SPEED PUMP

Dependable performance that never takes a day off.

The SuperFlo® VST Variable Speed Pump is the ideal choice for everyday pool owners who want the best for the heart of their pool's circulation system. Its legendary savings and reliability come from Pentair, the company that pioneered variable speed pool pumps and continues to lead variable speed innovations.

\*Savings based on variable speed pump compared to a single-speed pump running 12 hours per day at an average of \$0.16 per kWh in a 20,000-gallon pool. Actual savings may vary based on local utility rates, pool size, pump run time, pump horsepower, pump RPM, plumbing size and length, pump model, service factor and other hydraulic factors.