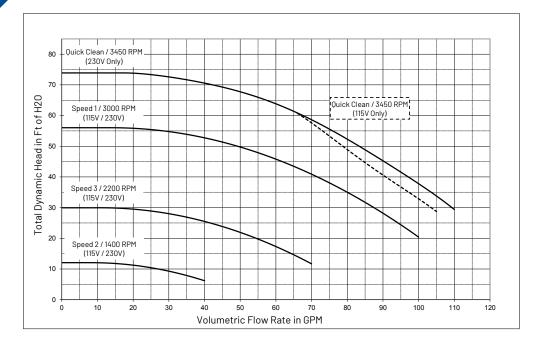

## SuperFlo VST Performance Curves for Preset Speeds

The SuperFlo VST Variable Speed Pump has earned the Eco Select® brand distinction as one of the greenest and most efficient choices from Pentair.