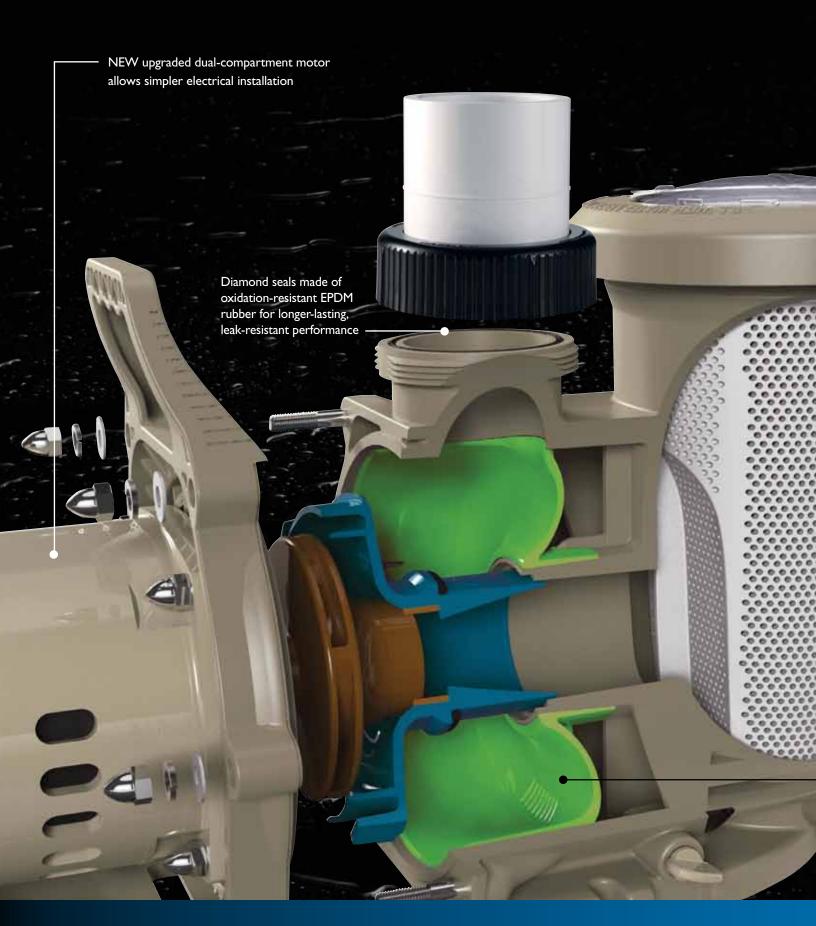

Extra-large basket needs less emptying; smooth surface allows easy debris removal

Proprietary hydraulic isolator satisfies the competing priorities of smooth priming and optimally efficient operation

Cam and Ramp<sup>™</sup> lid makes inspection and cleaning simple and quick

Built-in handle for easy installation

New 2.5" or 3" union connectors included

Oversized strainer basket extends time between cleanings