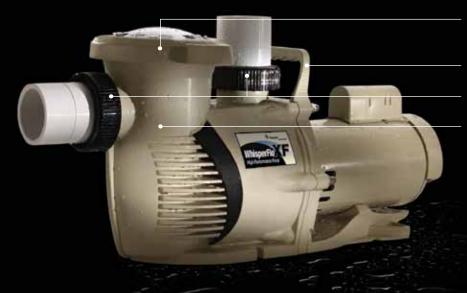

Extra-large basket needs less emptying; smooth surface allows easy debris removal

Proprietary hydraulic isolator satisfies the competing priorities of smooth priming and optimally efficient operation

Cam and Ramp<sup>™</sup> lid makes inspection and cleaning simple and quick

Built-in handle for easy installation

New 2.5" or 3" union connectors included

Oversized strainer basket extends time between cleanings

- New union connectors included—connects directly to 2.5" or 3" plumbing.
- Drop-in replacement for all WhisperFlo models.
  Simple replacement for Challenger® pumps.\*

- See-through lid makes basket inspection fast and easy.
- User-friendly Cam and Ramp<sup>™</sup> lid removes easily and locks in place quickly with a quarter-turn.
- External port threads and included tool-free unions require only hand tightening for a perfect fit.
- Easy-carry handle is a back-saver at the equipment pad.