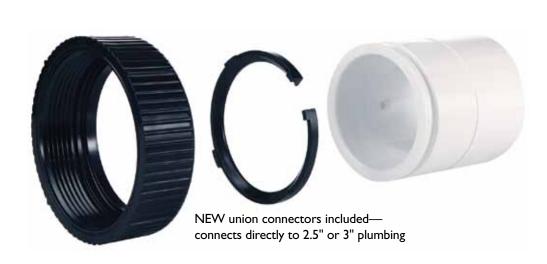

Cam and Ramp<sup>™</sup> lid makes inspection and cleaning simple and quick

Built-in handle for easy installation

New 2.5" or 3" union connectors included

Oversized strainer basket extends time between cleanings

- New union connectors included—connects directly to 2.5" or 3" plumbing.
- Drop-in replacement for all WhisperFlo models.
  Simple replacement for Challenger® pumps.\*

- See-through lid makes basket inspection fast and easy.
- User-friendly Cam and Ramp<sup>™</sup> lid removes easily and locks in place quickly with a quarter-turn.
- External port threads and included tool-free unions require only hand tightening for a perfect fit.
- Easy-carry handle is a back-saver at the equipment pad.