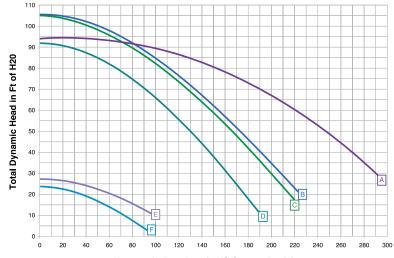

#### Performance Curves

Volumetric Flow Rate in US Gallons Per Minute

| XFE-20  | Α   |
|---------|-----|
| XFJ-20  | Α   |
| XFK-20  | Α   |
| XFE-12  | В   |
| XF-12   | С   |
| XFDS-12 | B,E |
| XFJ-12  | В   |
| XFK-12  | В   |
| XFE-8   | D   |
| XF-8    | D   |
| XFDS-8  | D,F |
| XFE-30  | D   |
| XF-30   | D   |
| XFDS-30 | D,F |
| XFJ-8   | D   |
| XFK-8   | D   |